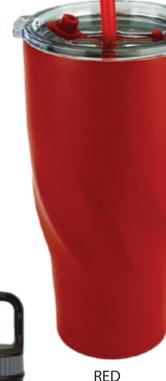

#### [SD73771]

700 Ml. Vacuum Insulated Tumbler Coloured Finish - Twisted Base

> \$21.80 Ea. \$16.00 Ea.

#### **48 MIN ORDER**

PLASTIC LID WITH SPILL PREVENTION SLIDE-LOCK STAINLESS STEEL TUMBLER STRAWS INCLUDED

**KEEPS HOT DRINKS HOT** AND COLD DRINKS COLD

AVAILABLE IN RED AND BLACK

**OVERSTOCK** 

SALE

**BLACK** 