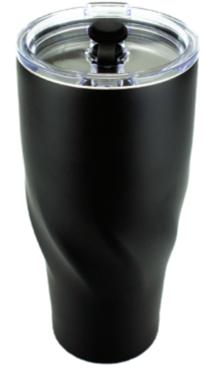

#### [SD73771]

700 Ml. Vacuum Insulated Tumbler Coloured Finish - Twisted Base

> \$21.80 Ea. \$16.00 Ea.

#### **48 MIN ORDER**

PLASTIC LID WITH SPILL PREVENTION SLIDE-LOCK STAINLESS STEEL TUMBLER STRAWS INCLUDED

**KEEPS HOT DRINKS HOT** AND COLD DRINKS COLD

AVAILABLE IN RED AND BLACK

**OVERSTOCK** 

SALE

**BLACK** 