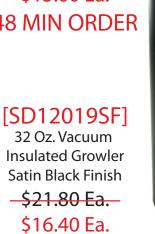

# OVERSTOCK SALE

**BRUSHED** 

**STAINLESS** 

32 Oz. Vacuum
Insulated Growler
Brushed Stainless
\$20.80 Ea.
\$15.60 Ea.

48 MIN ORDER

[SD12019SS]

SATIN BLACK FINISH

THESE GROWLERS KEEP YOUR DRINKS HOT OR COLD AND FEATURE AN EASY CARRY HANDLE BIG ENOUGH FOR YOUR MITTENS!