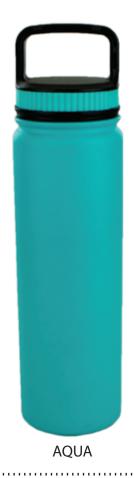

### [SD2020]

700 Ml. Vacuum Insulated Water Bottle Coloured Satin Finish

\$21.60 Ea. \$16.00 Ea. 36 MIN ORDER **DOUBLE WALL** STAINLESS STEEL BOTTLE

TWIST HANDLE TOP **LEAK RESISTANT** 

**KEEPS HOT DRINKS HOT** AND COLD DRINKS COLD

AVAILABLE IN AQUA AND SLATE

LOCAL CANADIAN SCREEN PRINTING SINCE 1993 - #SHOPLOCALYYC

STOCK IS LIMITED - FIRST COME FIRST SERVED! PRICES INCLUDE 1 COLOUR - 1 LOCATION - PRESS SET UP 50\$(G) PER COLOUR ALL PRICES CODED (C) FOR DISTRIBUTORS UNLESS OTHERWISE LISTED