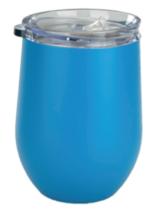

## [SD2039]

12 Oz. Vacuum Insulated Tumbler Coloured Finish

\$18.00 Ea.

\$13.60 Ea. 50 MIN ORDER

SLATE

CORAL

**TEAL** 

HAWAIIAN BLUE