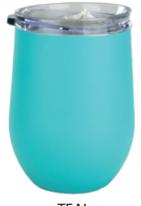

## [SD2039]

12 Oz. Vacuum Insulated Tumbler Coloured Finish

\$18.00 Ea.

\$13.60 Ea. 50 MIN ORDER

SLATE

CORAL

**TEAL** 

HAWAIIAN BLUE