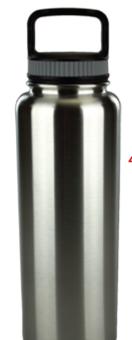

### [SD22015SS]

64 Oz. Vacuum Insulated Growler Brushed Stainless

\$41.90 Ea.

\$31.44 Ea.

**48 MIN ORDER** 

SATIN BLACK FINISH