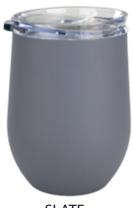

## [SD2039]

12 Oz. Vacuum Insulated Tumbler Coloured Finish

\$18.00 Ea.

\$13.60 Ea. 50 MIN ORDER

SLATE

CORAL

**TEAL** 

HAWAIIAN BLUE

**SLATE** 