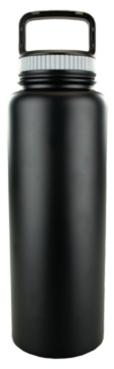

# OVERSTOCK SALE

**BRUSHED** 

**STAINLESS** 

32 Oz. Vacuum
Insulated Growler
Brushed Stainless
\$20.80 Ea.
\$15.60 Ea.

48 MIN ORDER

[SD12019SS]

SATIN BLACK FINISH

THESE GROWLERS KEEP YOUR DRINKS HOT OR COLD AND FEATURE AN EASY CARRY HANDLE BIG ENOUGH FOR YOUR MITTENS!