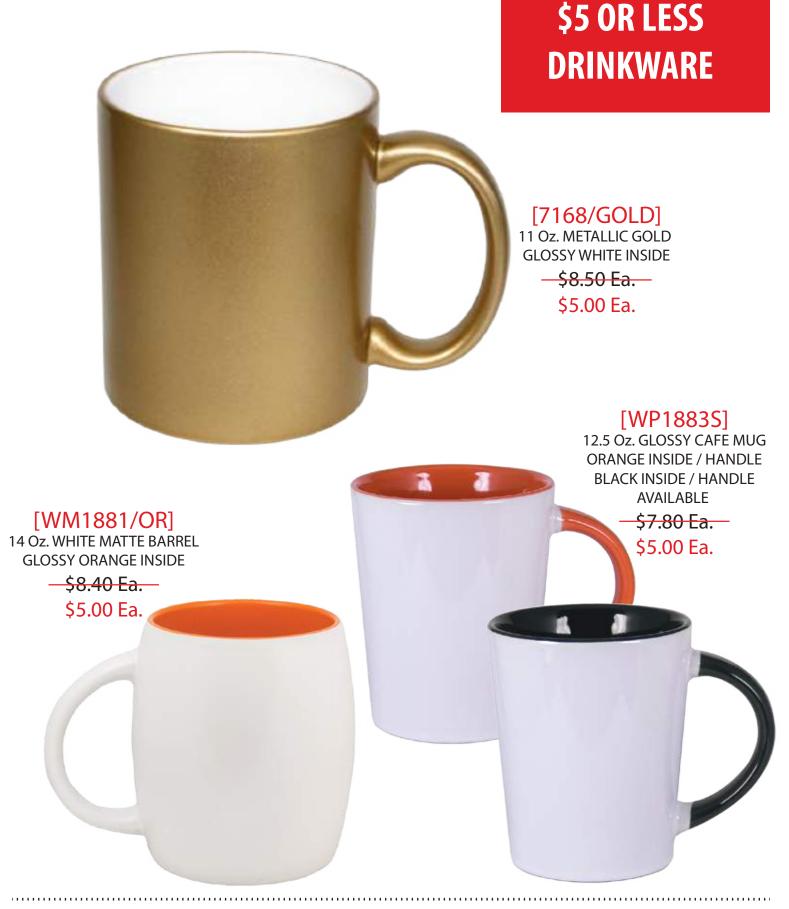

## \$5 OR LESS DRINKWARE

[5295] 8.5 Oz. CLEAR IRISH COFFEE \$10.60 Ea. \$5.00 Ea.

[AH3080U]
15.25 Oz. BEVERAGE GLASS

- \$5.00 Ea.
\$3.00 Ea.

[92103] 16.5 Oz. MASON \$5.40 Ea. \$3.50 Ea.

LOCAL CANADIAN SCREEN PRINTING SINCE 1993 - #SHOPLOCALYYC