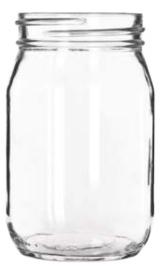

## \$5 OR LESS DRINKWARE

[5295] 8.5 Oz. CLEAR IRISH COFFEE \$10.60 Ea. \$5.00 Ea.

[AH3080U]
15.25 Oz. BEVERAGE GLASS

- \$5.00 Ea.
\$3.00 Ea.

[92103] 16.5 Oz. MASON \$5.40 Ea. \$3.50 Ea.

LOCAL CANADIAN SCREEN PRINTING SINCE 1993 - #SHOPLOCALYYC