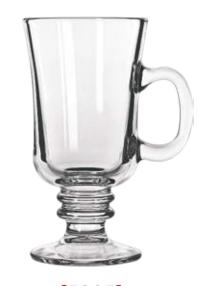

## \$5 OR LESS DRINKWARE

[5295] 8.5 Oz. CLEAR IRISH COFFEE \$10.60 Ea. \$5.00 Ea.

[AH3080U]
15.25 Oz. BEVERAGE GLASS

- \$5.00 Ea.
\$3.00 Ea.

[92103] 16.5 Oz. MASON \$5.40 Ea. \$3.50 Ea.

LOCAL CANADIAN SCREEN PRINTING SINCE 1993 - #SHOPLOCALYYC