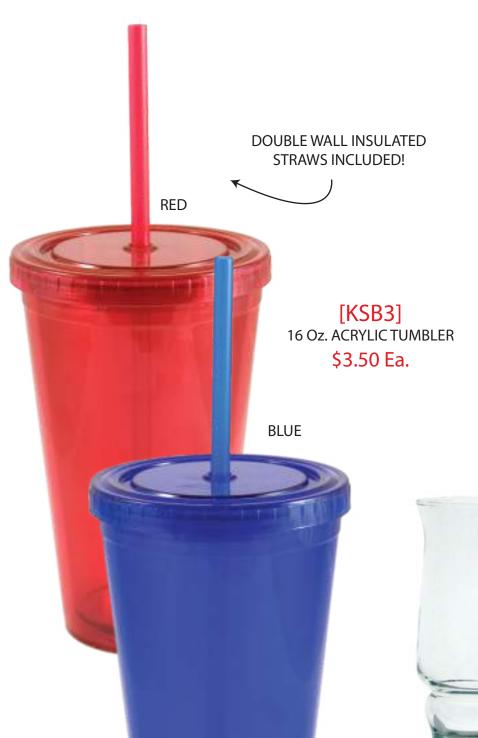

## \$5 OR LESS DRINKWARE

[5295] 8.5 Oz. CLEAR IRISH COFFEE \$10.60 Ea. \$5.00 Ea.

[AH3080U]
15.25 Oz. BEVERAGE GLASS

- \$5.00 Ea.
\$3.00 Ea.

[92103] 16.5 Oz. MASON \$5.40 Ea. \$3.50 Ea.

LOCAL CANADIAN SCREEN PRINTING SINCE 1993 - #SHOPLOCALYYC